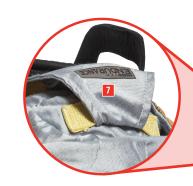

#### **ERGONOMIC LEFT KNEE/RIGHT KNEE DESIGN**

Provides more robust protection for the outside of the knee and more streamlined protection on the inside for enhanced mobility.

- 1 HEAVY-DUTY ABRASION-RESISTANT KEVLAR® MESH Provides air circulation and delivers field-proven durability.
- 2 PERFORATED 1/2" CLOSED-CELL FOAM

  Light and flexible energy-absorbing protection. Retains its shape. Allows proper ventilation and stays dry. Maximizes thermal and compressive protection.
- 3 INTERNAL LINING
  Slips on easily, wicks moisture away and dries quickly.
- 4 ARAMID/FR VISCOSE STRETCH KNIT BAND
  Keeps the padding close to the kneecap without squeezing.
- **SECTION 1 KEVLAR® WEBBING PULL-UP TABS**Facilitates donning and provides structural reinforcement.
- 6 ATTACHMENT BAND WITH HOOK-AND-LOOP FASTENING
  Attaches to the pant liner's Kevlar® webbing tether band.

Allows knee sleeve to be adjusted to 3 different heights.

**KEVLAR® WEBBING TETHER BAND**Sturdily box-stitched to the reinforced thermal liner.