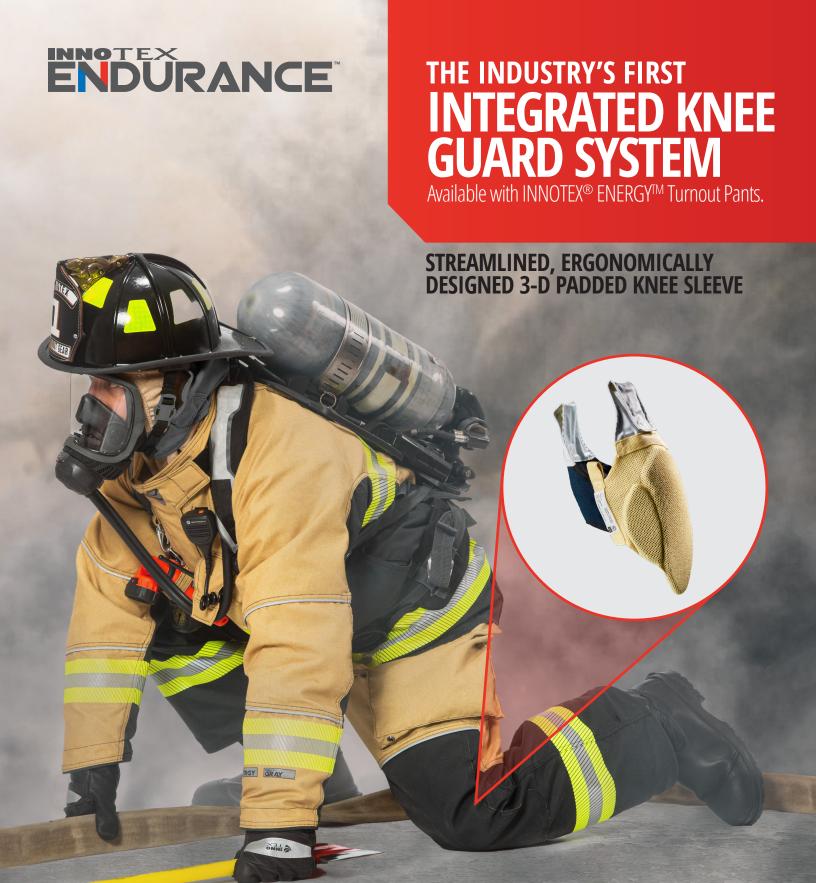

# DESIGNED TO FOLLOW YOUR KNEES NOT YOUR PANTS

Crawling, kneeling, hitting obstacles hidden by smoke, falling hard on your knees: in the heat of the action your knees come under a great deal of stress. When your knees hit the ground, you need dependable protection that will not shift or limit your mobility.

## **FOLLOWS YOUR EVERY MOVE**

Designed to follow your knees not your pants, our innovative patent-pending ENDURANCE™ Knee Guard System features an ergonomically designed padded knee sleeve tethered to the inside of your pants. Together, the padding and the adjustable tether work as a unit to provide **complete**, **close-fitting**, **flexible and stable knee protection**.

The contoured padding wraps around your knees when you kneel, providing full frontal and lateral protection, and releases when you stand, allowing air to flow freely between your knee and the pad.

The tethering system lets you adjust the knee sleeve to the desired height and ensures that the protective pad stays securely in place, **always exactly where it should be**.