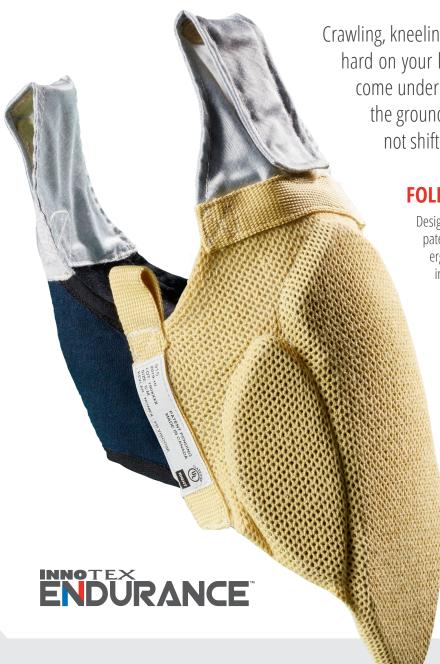

# DESIGNED TO FOLLOW YOUR KNEES NOT YOUR PANTS

Crawling, kneeling, hitting obstacles hidden by smoke, falling hard on your knees: in the heat of the action your knees come under a great deal of stress. When your knees hit the ground, you need dependable protection that will not shift or limit your mobility.

## **FOLLOWS YOUR EVERY MOVE**

Designed to follow your knees not your pants, our innovative patent-pending ENDURANCE™ Knee Guard System features an ergonomically designed padded knee sleeve tethered to the inside of your pants. Together, the padding and the adjustable tether work as a unit to provide **complete**, **close-fitting**, **flexible and stable knee protection**.

# **LOW-PROFILE YET HIGH ON PROTECTION**

The ENDURANCE™ Knee Guard's streamlined design is lightweight, comfortable and flexible, and provides superior protection without the bulk for optimal mobility whether you walk, run or crawl.