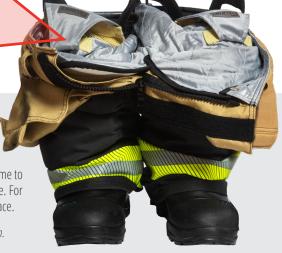

# **LOW-PROFILE YET HIGH ON PROTECTION**

The ENDURANCE™ Knee Guard's streamlined design is lightweight, comfortable and flexible, and provides superior protection without the bulk for optimal mobility whether you walk, run or crawl.

#### **ERGONOMIC LEFT KNEE/RIGHT KNEE DESIGN**

Provides more robust protection for the outside of the knee and more streamlined protection on the inside for enhanced mobility.

- 1 HEAVY-DUTY ABRASION-RESISTANT KEVLAR® MESH Provides air circulation and delivers field-proven durability.
- 2 PERFORATED 1/2" CLOSED-CELL FOAM