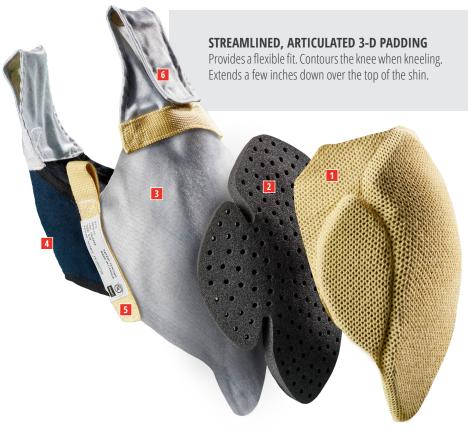

#### **ERGONOMIC LEFT KNEE/RIGHT KNEE DESIGN**

Provides more robust protection for the outside of the knee and more streamlined protection on the inside for enhanced mobility.

- 1 HEAVY-DUTY ABRASION-RESISTANT KEVLAR® MESH Provides air circulation and delivers field-proven durability.
- 2 PERFORATED 1/2" CLOSED-CELL FOAM

  Light and flexible energy-absorbing protection. Retains its shape. Allows proper ventilation and stays dry. Maximizes thermal and compressive protection.
- 3 INTERNAL LINING
  Slips on easily, wicks moisture away and dries quickly.
- 4 ARAMID/FR VISCOSE STRETCH KNIT BAND
  Keeps the padding close to the kneecap without squeezing.
- **SECTION 1 KEVLAR® WEBBING PULL-UP TABS**Facilitates donning and provides structural reinforcement.
- 6 ATTACHMENT BAND WITH HOOK-AND-LOOP FASTENING
  Attaches to the pant liner's Kevlar® webbing tether band.

Allows knee sleeve to be adjusted to 3 different heights.

**KEVLAR® WEBBING TETHER BAND**Sturdily box-stitched to the reinforced thermal liner.