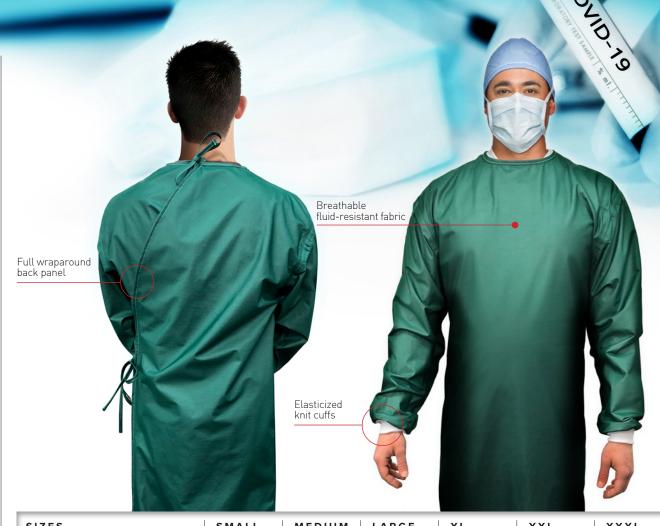

### **ADVANTAGES**

Eco-smart: washable/reusable up to 130 times Fluid-resistant & breathable fabric Sealed stitching throughout Ergonomic design Elasticized knit cuffs

### **FABRIC**

Stedair® TX L3 Trilaminate Medical Barrier Compliant level 3, ANSI / AAMI PB70:2012

# **ORIGIN**

| SIZES                       | SMALL    | MEDIUM   | LARGE    | XL       | XXL      | XXXL     |
|-----------------------------|----------|----------|----------|----------|----------|----------|
| Chest: gown (incl. overlap) | 41.5"    | 45.5"    | 49.5"    | 53.5"    | 57.5"    | 61.5"    |
| Chest: body                 | 32"- 35" | 36"- 39" | 40"- 43" | 44"- 47" | 48"- 51" | 52"- 55" |
| Back: length at center      | 51"      | 51"      | 52"      | 53"      | 55"      | 57"      |